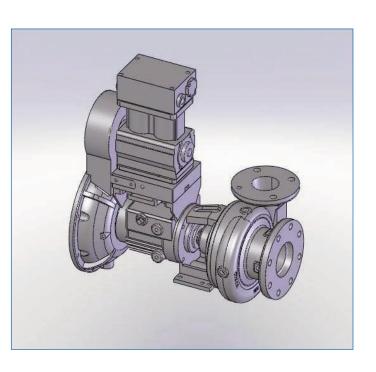

# **3WM Trash Pump**

### STANDARD SPECIFICATIONS

- Discharge 3 inch discharge
- Suction 4 inch suction
- Impeller Class 30 Cast Iron, Semi Open with 1.2 inch solid handling capability
- Volute Class 30 Cast Iron with right hand tangential discharge
- Shaft Sleeve Stress proof stainless steel
- Seal Patented Cycloseal® with integral Run Dry system