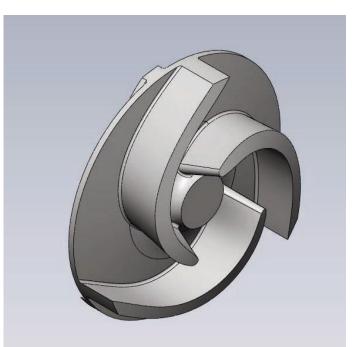

### STANDARD SPECIFICATIONS

- Discharge 3 inch discharge
- Suction 4 inch suction
- Impeller Class 30 Cast Iron, Semi Open with 1.2 inch solid handling capability
- Volute Class 30 Cast Iron with right hand tangential discharge
- Shaft Sleeve Stress proof stainless steel
- Seal Patented Cycloseal® with integral Run Dry system