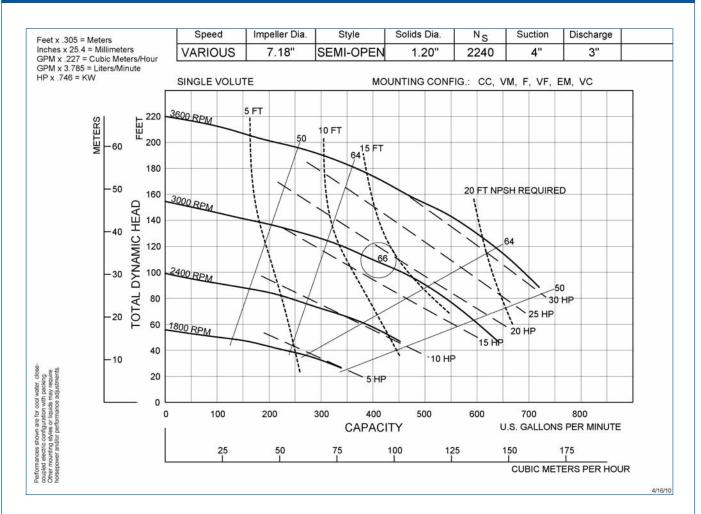

#### PERFORMANCE CHARACTERISTICS

- Premium Hydraulic Efficiencies, BEP at 66%
  Exceptional NPSHR Characteristics, 15 feet
- at BEP
- Suction lift capability up to 28 feet
- Total Dynamic Head: 60 to 220 feet
- Capacity: 100 to 600 GPM

## PERFORMANCE CURVES